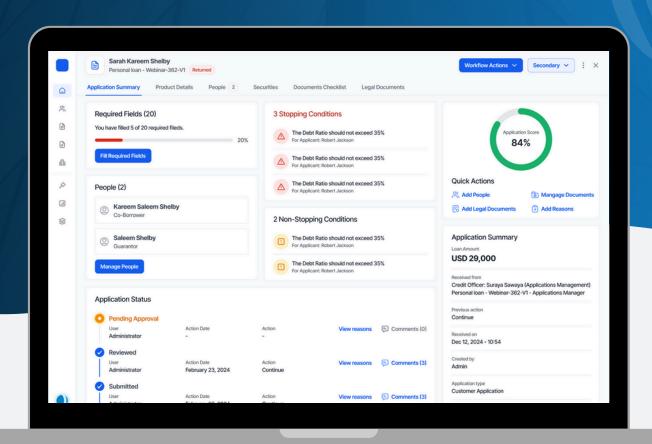

# bluering **BLUERING RETAIL: FUNCTIONALITIES**

Bluering Retail offers a revolutionary approach to digital lending designed to streamline lending processes and enhance borrower experiences.

Bluering Retail offers a smooth omni-channel and multi-device loan origination and processing experience for lenders. It provides support for various languages and currencies, ensuring personalized customer interactions regardless of location. The integrated document management and reporting capabilities streamline loan administration, improving operational efficiency and increasing productivity.