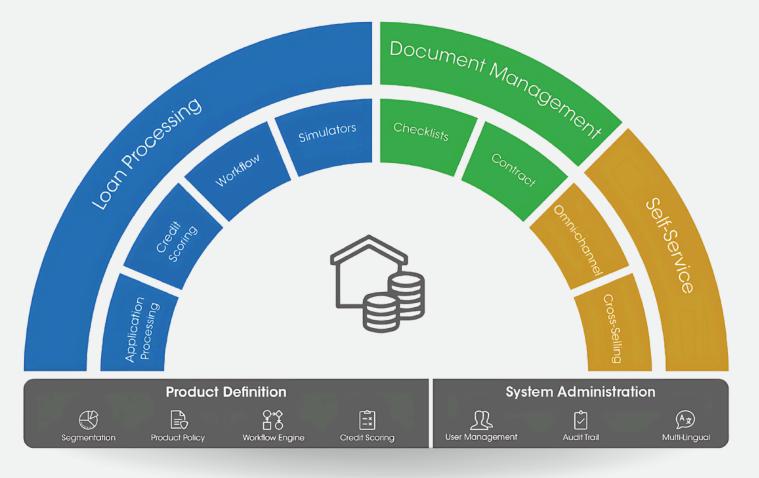

# bluering **BLUERING RETAIL: FUNCTIONALITIES**

Bluering Retail offers a revolutionary approach to digital lending designed to streamline lending processes and enhance borrower experiences.

Bluering Retail offers a smooth omni-channel and multi-device loan origination and processing experience for lenders. It provides support for various languages and currencies, ensuring personalized customer interactions regardless of location. The integrated document management and reporting capabilities streamline loan administration, improving operational efficiency and increasing productivity.

### **Credit Scoring**

Equipped with a built-in scoring engine, Bluering Retail facilitates accurate and efficient credit assessments. This advanced credit scoring functionality allows for better risk management and more informed lending decisions.

### Seamless Integration

Bluering Retail integrates effortlessly with both internal and external systems of your bank. This integration helps streamline operations and enhances the overall experience.

### **Scalability**

Designed with a flexible architecture, Bluering Retail can easily scale to accommodate growing numbers of users and transactions. This scalability ensures your lending operations remain efficient and responsive as your business expands.

### **Fully Parameterized**

Bluering Retail is fully parameterized, allowing banks to define their products, policies and workflows with ease. This flexibility means you can configure the platform to suit your unique requirements without the need for coding or complex customizations.